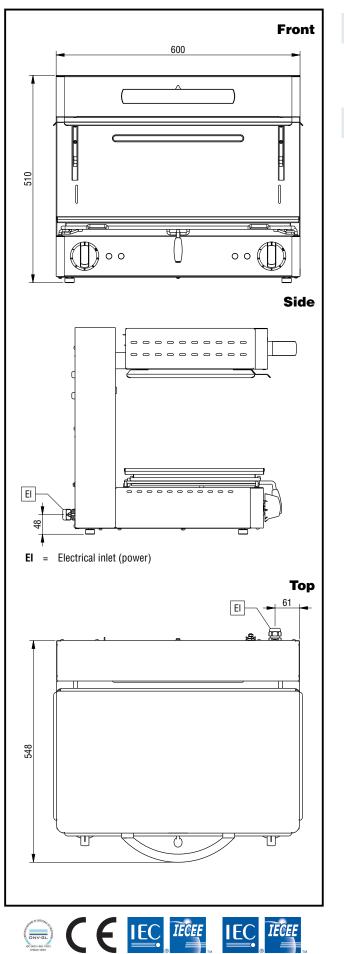

## **Key Information:**

| External dimensions, Width:  | 600 mm |
|------------------------------|--------|
| External dimensions, Depth:  | 549 mm |
| External dimensions, Height: | 510 mm |
| Net weight:                  | 48 kg  |